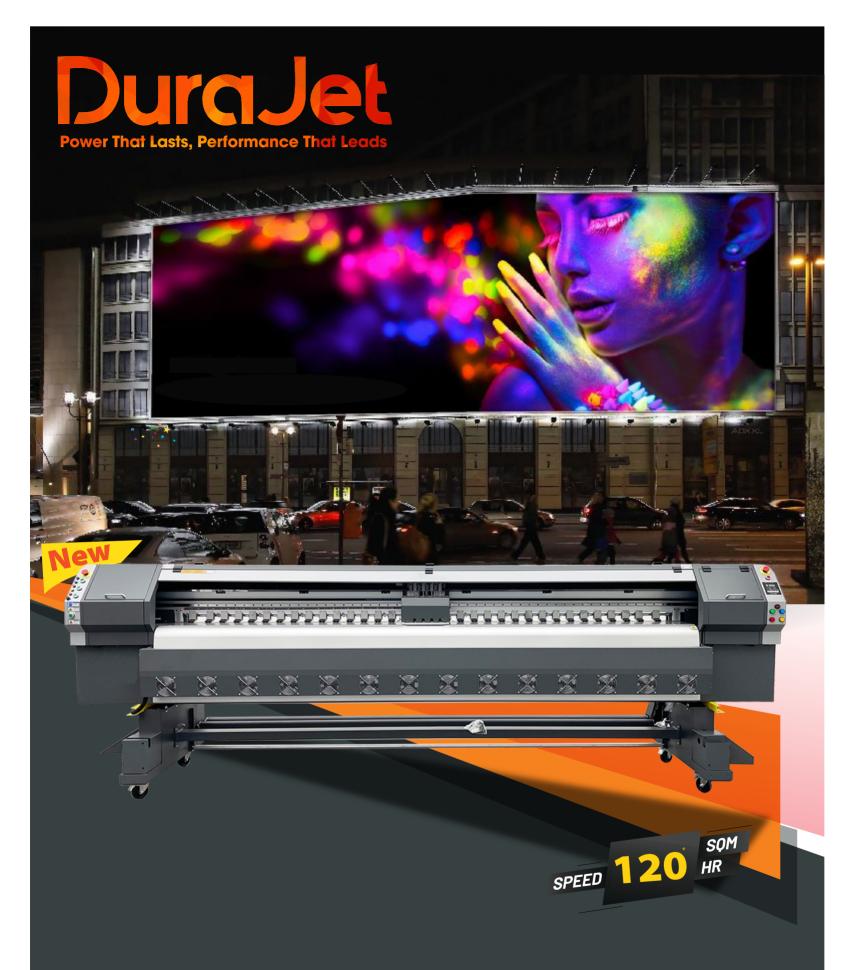

**Photo**PRINT

- Konica Minolta KM512i printheads
- Positive ink flow system
- FPGA high speed raster control system with encoder for good speed and high precision printing
- High speed digitally controlled servo drive system
- Highly efficient cooling fan system for drying
- Front, rear and middle heating system
- Heavy-duty and sturdy physical structure
- Upgradable to higher level models

| Technical Specifications |                                               |
|--------------------------|-----------------------------------------------|
| Model                    | DuraJet KM512i                                |
| Technology               | Piezoelectric, Drop-on-Demand                 |
| Width                    | Printing: 3.2m, Media: 3.3m                   |
| Printhead                | KM512i LNB-30PL                               |
| Printing Speed           | 4 heads: up to 105 sqm/h                      |
| Printing Resolution      | Up to 1440 dpi                                |
| Printing Color           | 16.7 million x CMYK                           |
| Media Type               | Advertising banner, PVC, Mesh                 |
| Ink Type                 | CMYK / Solvent based lnk                      |
| File Format              | BMP, TIFF, JPEG, EPS                          |
| Communication Port       | High Speed USB                                |
| RIP Software             | Photoprint                                    |
| Operating System         | Windows XP/Windows 2007 Ultimate/Windows 2010 |
| Power Supply             | 220V, 50Hz, 20A, Single Phase                 |
| Environment -            | Temperature : 20-28°C                         |
|                          | Humidity : 40-60%                             |
| Dimensions/Weight        | 4.6m X 0.90m X 1.5m/900Kg                     |